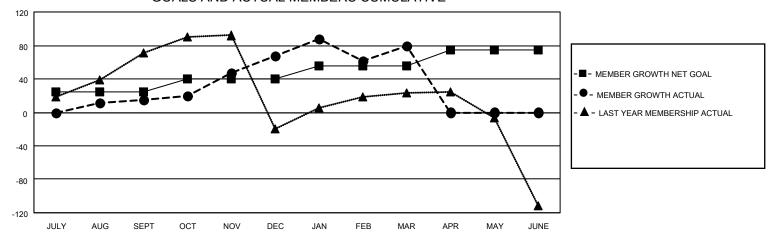

## MONTHLY MEMBERSHIP PROGRESS REPORT

LOCATION INDIA District 317 B Results as of: 3/31/2021

| Clubs         |               |             |               | Members               |                        |                         |                                                    |  |
|---------------|---------------|-------------|---------------|-----------------------|------------------------|-------------------------|----------------------------------------------------|--|
|               | RESULTS FOR   | R 2020-2021 |               | RESULTS FOR 2020-2021 |                        |                         |                                                    |  |
| QUARTER       | NEW CLUB GOAL | NEW CLUBS   | DROPPED CLUBS | QUARTER MEMI          | BER GROWTH NET<br>GOAL | MEMBER GROWTH<br>ACTUAL | DROPPED<br>MEMBERS ACTUAL<br>(including transfers) |  |
| JULY/AUG/SEPT | 0             | 0           | 0             | JULY/AUG/SEPT         | 25                     | 81                      | 58                                                 |  |
| OCT/NOV/DEC   | 1             | 1           | 0             | OCT/NOV/DEC           | 15                     | 151                     | 98                                                 |  |
| JAN/FEB/MAR   | 1             | 0           | 2             | JAN/FEB/MAR           | 15                     | 65                      | 44                                                 |  |
| APR/MAY/JUNE  | 0             | 0           | 0             | APR/MAY/JUNE          | 20                     | 0                       | 0                                                  |  |

## GOALS AND ACTUAL MEMBERS CUMULATIVE

| DROPPED CLUBS: 2            |     | 53 CLUBS OF 104 ADDED 1 OR MORE<br>NEW MEMBERS | GENDER DISTRIBUTION  MALE 2,854 (80.60%) |              |       |
|-----------------------------|-----|------------------------------------------------|------------------------------------------|--------------|-------|
| DROPPED MEMBERS             |     |                                                | FEMALE                                   | 687 (19.40%) |       |
| DECEASED                    | 24  | CLICK HERE FOR CUMULATIVE                      | TOTAL FAMILY UNIT MEMBERS                |              | 1,035 |
| CLUB CANCELLED 30 OTHER 146 |     | MEMBERSHIP DATA                                | FAMILY MEMBERS PAYING HALF               |              | F40   |
|                             |     |                                                |                                          |              | 548   |
| TOTAL                       | 200 |                                                | 1000                                     |              |       |