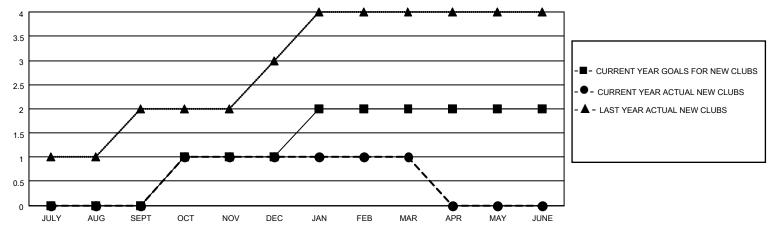

## MONTHLY MEMBERSHIP PROGRESS REPORT

LOCATION INDIA District 317 B Results as of: 3/31/2021

| Clubs         |               |             |               | Members               |                        |                         |                                                    |  |
|---------------|---------------|-------------|---------------|-----------------------|------------------------|-------------------------|----------------------------------------------------|--|
|               | RESULTS FOR   | R 2020-2021 |               | RESULTS FOR 2020-2021 |                        |                         |                                                    |  |
| QUARTER       | NEW CLUB GOAL | NEW CLUBS   | DROPPED CLUBS | QUARTER MEMI          | BER GROWTH NET<br>GOAL | MEMBER GROWTH<br>ACTUAL | DROPPED<br>MEMBERS ACTUAL<br>(including transfers) |  |
| JULY/AUG/SEPT | 0             | 0           | 0             | JULY/AUG/SEPT         | 25                     | 81                      | 58                                                 |  |
| OCT/NOV/DEC   | 1             | 1           | 0             | OCT/NOV/DEC           | 15                     | 151                     | 98                                                 |  |
| JAN/FEB/MAR   | 1             | 0           | 2             | JAN/FEB/MAR           | 15                     | 65                      | 44                                                 |  |
| APR/MAY/JUNE  | 0             | 0           | 0             | APR/MAY/JUNE          | 20                     | 0                       | 0                                                  |  |

## GOALS AND ACTUAL NEW CLUBS CUMULATIVE